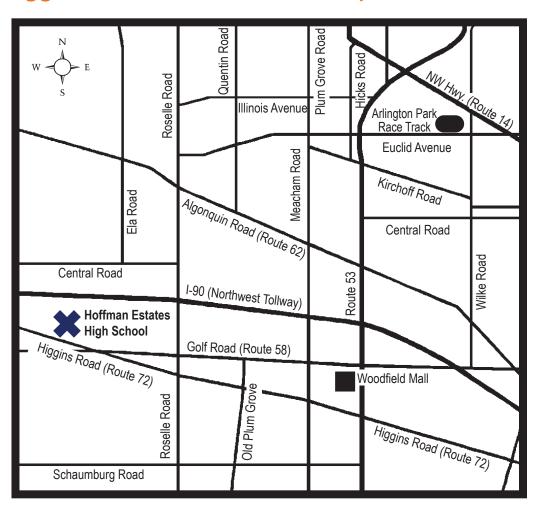

#### From the North:

- Take Route 53 south to Higgins Road (Route 72)
- Exit Higgins Road west
- School is appproximately 5 miles ahead on the right (northeast corner of Higgins Road and Gannon Drive)

#### From the South:

- Take I-290 or I-355 north to Route 53 north
- Route 53 north to Higgins Road (Route 72)
- Exit Higgins Road west
- School is approximately 5 miles ahead on the right (northeast corner of Higgins Road and Gannon Drive)

## From Chicago:

- Take I-90 west to Roselle Road south
- Roselle Road south to Golf Road west (Route 58)
- Golf Road west to Higgins Road (Route 72)
- Higgins Road west
- School is approximately one-half mile ahead on the right (northeast corner of Higgins Road and Gannon Road)

#### From the West:

- Take I-90 east to Route 59 north
- Route 59 north to Higgins Road (Route 72)
- Exit Higgins Road east
- School is approximately 5 miles ahead on the left (northeast corner of Higgins Road and Gannon Drive)